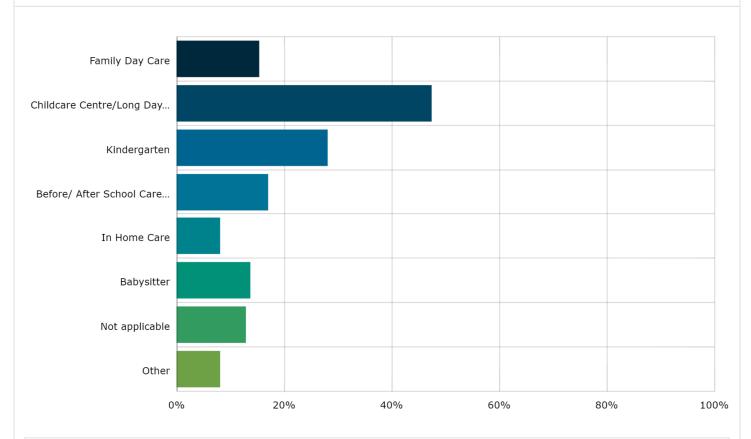

### 7. What type of services do you currently use? Multi Choice | Skipped: 2 | Answered: 125 (98.4%)

| Answer choices                                         | Percent | Count |
|--------------------------------------------------------|---------|-------|
| Family Day Care                                        | 15.20%  | 19    |
| Childcare Centre/Long Day Daycare                      | 47.20%  | 59    |
| Kindergarten                                           | 28.00%  | 35    |
| Before/ After School Care or Outside School Hours Care | 16.80%  | 21    |
| In Home Care                                           | 8.00%   | 10    |
| Babysitter                                             | 13.60%  | 17    |
| Not applicable                                         | 12.80%  | 16    |
| Other                                                  | 8.00%   | 10    |