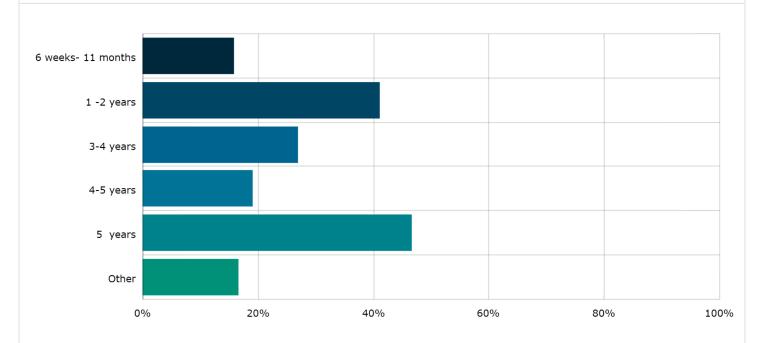

### 5. What are the ages of your child/children? Multi Choice | Skipped: 0 | Answered: 127 (100%)

| Answer choices     | Percent | Count |
|--------------------|---------|-------|
| 6 weeks- 11 months | 15.75%  | 20    |
| 1 -2 years         | 40.94%  | 52    |
| 3-4 years          | 26.77%  | 34    |
| 4-5 years          | 18.90%  | 24    |
| 5 years            | 46.46%  | 59    |
| Other              | 16.54%  | 21    |