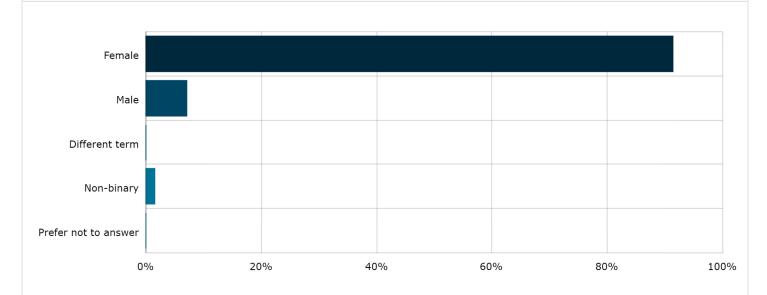

## 3. What sex do you identify as? Required Select Box | Skipped: 0 | Answered: 127 (100%)

| Answer choices       | Percent | Count |
|----------------------|---------|-------|
| Female               | 91.34%  | 116   |
| Male                 | 7.09%   | 9     |
| Different term       | 0%      | 0     |
| Non-binary           | 1.57%   | 2     |
| Prefer not to answer | 0%      | 0     |
| Total                | 100.00% | 127   |