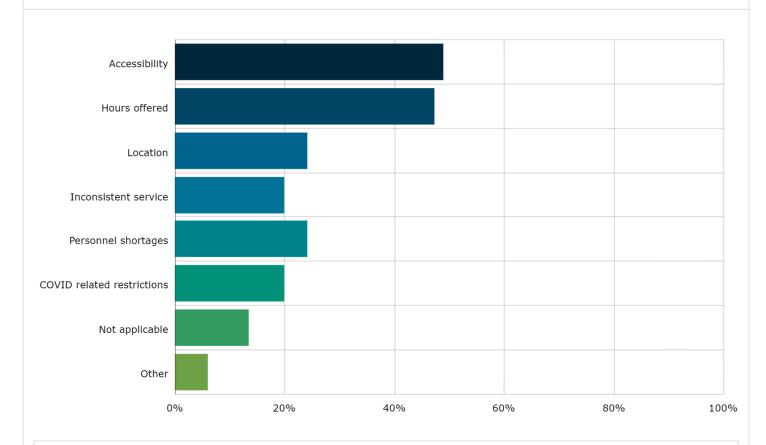

#### 10. Select any of the following that you have experienced problems with during the past 3 years? Multi Choice $\mid$ Skipped: 6 $\mid$ Answered: 121 (95.3%)

| Answer choices             | Percent | Count |
|----------------------------|---------|-------|
| Accessibility              | 48.76%  | 59    |
| Hours offered              | 47.11%  | 57    |
| Location                   | 23.97%  | 29    |
| Inconsistent service       | 19.83%  | 24    |
| Personnel shortages        | 23.97%  | 29    |
| COVID related restrictions | 19.83%  | 24    |
| Not applicable             | 13.22%  | 16    |
| Other                      | 5.79%   | 7     |