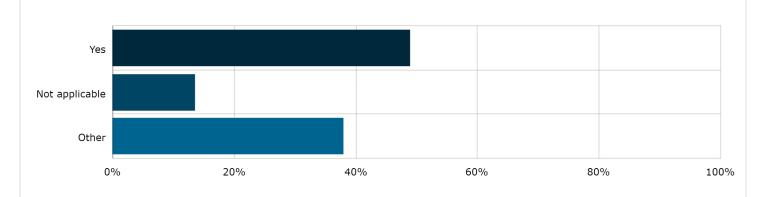

### 8. Are you currently satisfied with your current childcare arrangements and service they provide? Required Select Box | Skipped: $0 \mid Answered: 127 (100\%)$

| Answer choices | Percent | Count |
|----------------|---------|-------|
| Yes            | 48.82%  | 62    |
| Not applicable | 13.39%  | 17    |
| Other          | 37.80%  | 48    |
| Total          | 100.00% | 127   |
|                |         |       |