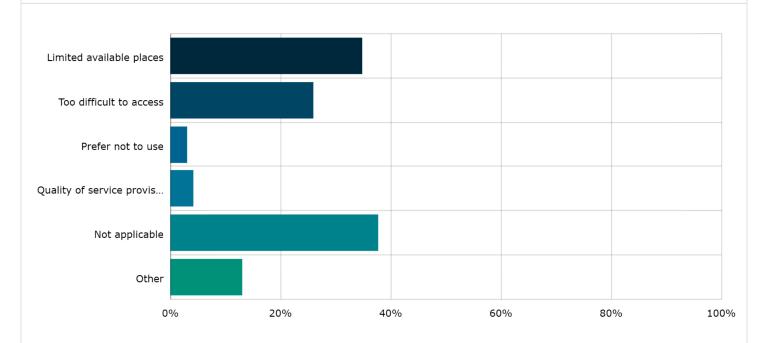

# 9. If you aren't using childcare services, why not? Multi Choice | Skipped: 26 | Answered: 101 (79.5%)

| Answer choices               | Percent | Count |
|------------------------------|---------|-------|
| Limited available places     | 34.65%  | 35    |
| Too difficult to access      | 25.74%  | 26    |
| Prefer not to use            | 2.97%   | 3     |
| Quality of service provision | 3.96%   | 4     |
| Not applicable               | 37.62%  | 38    |
| Other                        | 12.87%  | 13    |