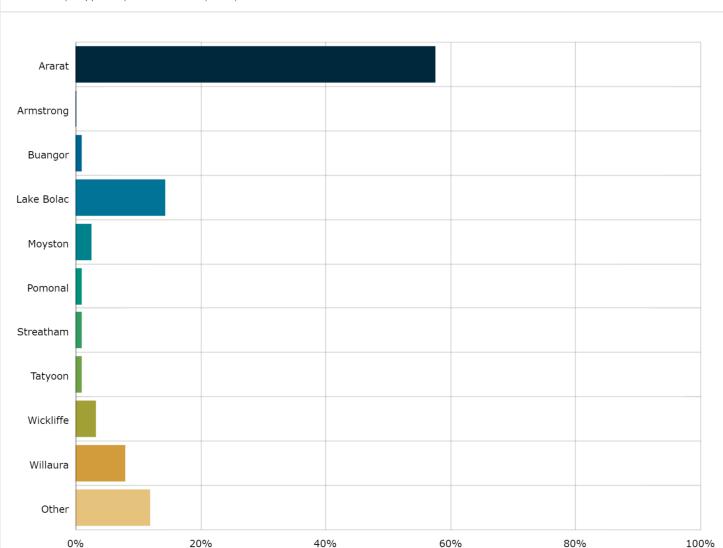

#### Contribution summary

Select Box | Skipped: 0 | Answered: 127 (100%)

| Answer choices | Percent | Count |
|----------------|---------|-------|
| Ararat         | 57.48%  | 73    |
| Armstrong      | 0%      | 0     |
| Buangor        | 0.79%   | 1     |
| Lake Bolac     | 14.17%  | 18    |

| Pomonal       0.79%       1         Streatham       0.79%       1         Tatyoon       0.79%       1         Wickliffe       3.15%       4         Willaura       7.87%       10         Other       11.81%       15         Total       100.00%       127 | Moyston   | 2.36%   | 3   |
|-------------------------------------------------------------------------------------------------------------------------------------------------------------------------------------------------------------------------------------------------------------|-----------|---------|-----|
| Tatyoon       0.79%       1         Wickliffe       3.15%       4         Willaura       7.87%       10         Other       11.81%       15                                                                                                                 | Pomonal   | 0.79%   | 1   |
| Wickliffe       3.15%       4         Willaura       7.87%       10         Other       11.81%       15                                                                                                                                                     | Streatham | 0.79%   | 1   |
| Willaura         7.87%         10           Other         11.81%         15                                                                                                                                                                                 | Tatyoon   | 0.79%   | 1   |
| Other 11.81% 15                                                                                                                                                                                                                                             | Wickliffe | 3.15%   | 4   |
|                                                                                                                                                                                                                                                             | Willaura  | 7.87%   | 10  |
| Total 100.00% 127                                                                                                                                                                                                                                           | Other     | 11.81%  | 15  |
|                                                                                                                                                                                                                                                             | Total     | 100.00% | 127 |