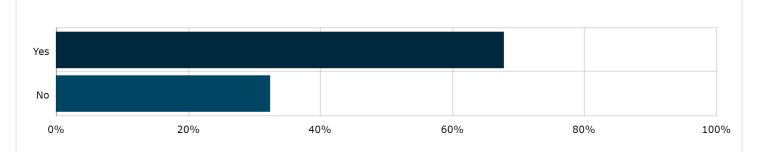

## 6. Do you currently use childcare services? Required Select Box | Skipped: 0 | Answered: 127 (100%)

| Answer choices | Percent | Count |
|----------------|---------|-------|
| Yes            | 67.72%  | 86    |
| No             | 32.28%  | 41    |
| Total          | 100.00% | 127   |